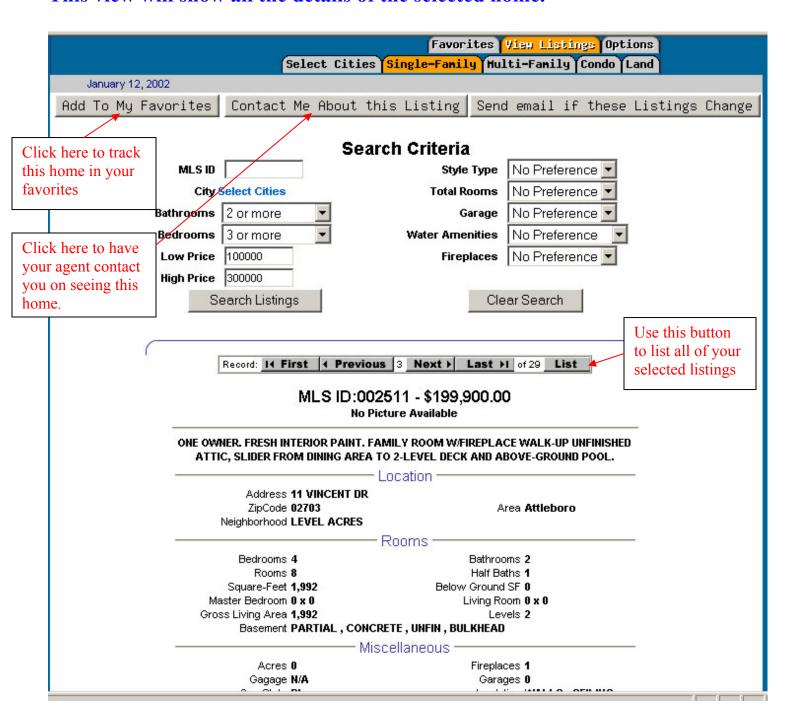

#### **Detail View:**

This view will show all the details of the selected home.