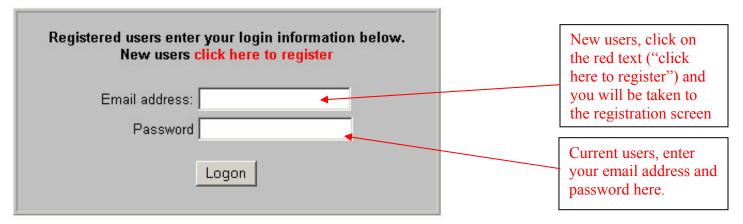

# Online Homes Setup and User Guide

This guide is designed to help with the signup and managing of the Online Homes Email system.

Online Homes allows you to search online for the home you desire, then save that search and be notified by email if any listings have changed or are added that match your search.

#### Step 1 – Log in:



### **Step 2 Register (You will only need to do this once):**

Thanks for your interest in Online Homes. You will receive email updates that match you Real Estate search. You can be removed from this list at any time.

Thank You.

First Name Last Name All required items Please make sure you type are in bold **EMail** in your email address correctly. This is also you user name Password Send News ′es 🔻 Home Phone One Phone number is Required Work Phone Mobile Phone Clear Save

Step 3 Select the City and type of Home you are looking for: Favorites View Listings Options Select Cities | Single-Family | Multi-Family | Condo | Land Click on "SELECT CITIES to select Send email if these Listings Change your choice of cities Search Criteria No Preference MLS ID Style Type **City Select Cities Tota