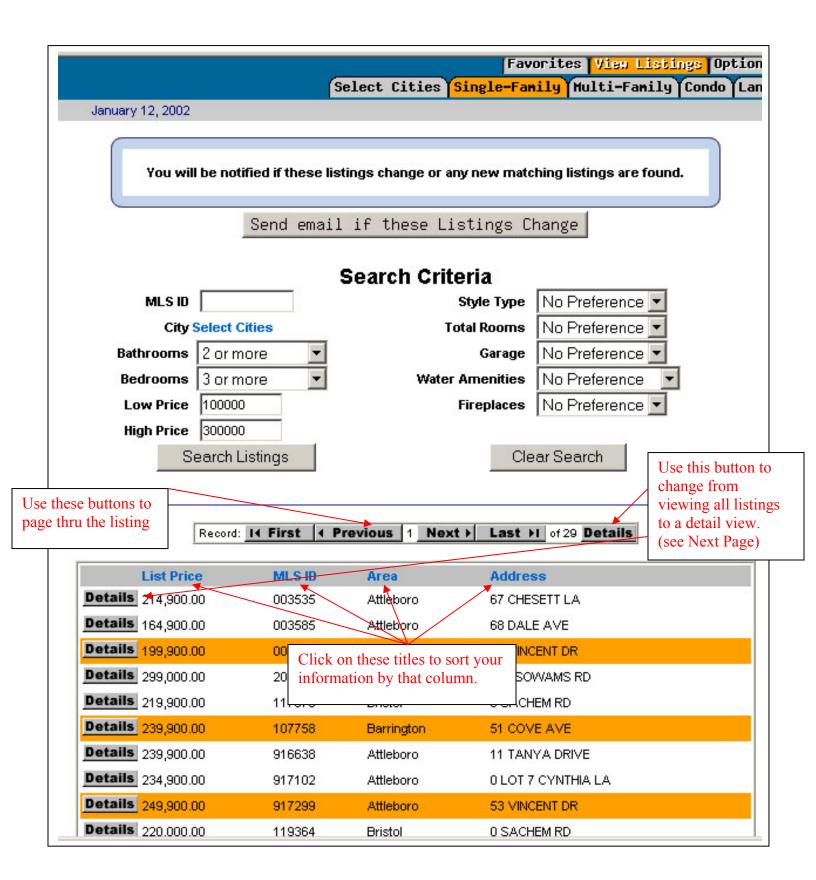

Prov ☐ East Side East Greenwich ☐ Exeter Glocester ☐ Foster Hopkinton ☐ Jamestown ☐ Johnston ☐ Middletown Lincoln Little Compton N. Kingstown N. Smithfield □ Narragansett ☐ No. Attleboro New Shoreham ☐ Newport ☐ North Prov ☐ Plainville ☐ Pawtucket ☐ Portsmouth Providence Richmond ☐ Scituate ☐ Seekonk ☐ Smithfield So. Kingstown ☐ Tiverton ☐ Uxbridge ☐ Warwick ☐ West Greenwich ☐ Warren ☐ West Warwick ☐ Westerly ☐ Woonsocket ☐ Wrentham Don't forget to click Clear All Accept Accept - Page 2 -

Now its time to fill in your preferences:



If you are happy with your selection you can now save the preferences by clicking on the "Send Email if these Listings Change" button. Once you have clicked on the button you will be notified that they have been saved (see below).

#### **Useful Features:**



#### **Detail View:**

This view will show all the details of the selected home.



## **Personal Options:**

Use this page to change your personal information and to be able to turn on/off your email alerts. You can also view your search preferences you selected.

|                                                                                                          | Favorites View Listings Options |
|----------------------------------------------------------------------------------------------------------|---------------------------------|
| January 12, 2002                                                                                         |                                 |
|