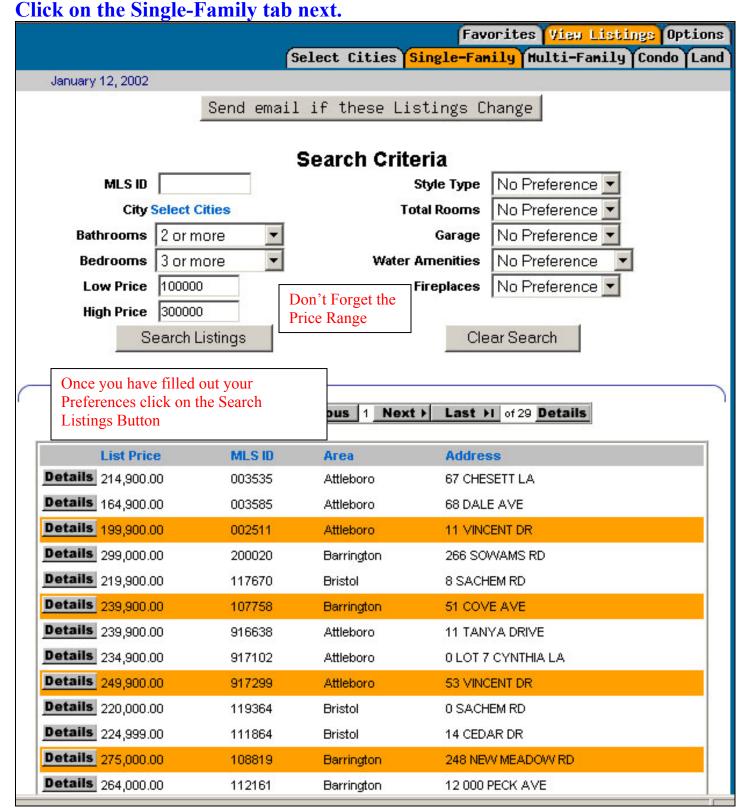

Step 3 Select the City and type of Home you are looking for: Favorites View Listings Options Select Cities | Single-Family | Multi-Family | Condo | Land Click on "SELECT CITIES to select Send email if these Listings Change your choice of cities Search Criteria No Preference MLS ID Style Type **City Select Cities Total Rooms** No Preference Bathrooms No Preference Garage No Preference Bedrooms No Preference No Preference ▼ Water Amenities Low Price Fireplaces No Preference ▼ **High Price** Search Listings Clear Search Record: I4 First ◆ Previous 1 Next ➤ Last ➤I of 100+ Details MLS ID **List Price** Area Address Details 229,900.00 117631 East Side 300 ROCHAMBEAU AVE Details 995,000.00 200478 East Side 43 ORCHARD AVE Favorites View Listings Options Single-Family Multi-Family Condo Land Select Cities January 12, 2002 Select as many Cities as you want and then click on the Accept button: ✓ Attleboro ✓ Barrington **☑** ∃ristol ☐ Burrilville Central Falls ☐ Charlestown ☐ Coventry ☐ Cranston ☐ Cumberland ☐ East Prov ☐ East Side East Greenwich ☐ Exeter Glocester ☐ Foster Hopkinton ☐ Jamestown ☐ Johnston ☐ Middletown Lincoln Little Compton N. Kingstown N. Smithfield □ Narragansett ☐ No. Attleboro New Shoreham ☐ Newport ☐ North Prov ☐ Plainville ☐ Pawtucket ☐ Portsmouth Providence Richmond ☐ Scituate ☐ Seekonk ☐ Smithfield So. Kingstown ☐ Tiverton ☐ Uxbridge ☐ Warwick ☐ West Greenwich ☐ Warren ☐ West Warwick ☐ Westerly ☐ Woonsocket ☐ Wrentham Don't forget to click Clear All Accept Accept - Page 2 -

Now its time to fill in your preferences:

If you are happy with your selection you can now save the preferences by clicking on the "Send Email if these Listings Change" button. Once you have clicked on the button you will be notified that they have been saved (see below).